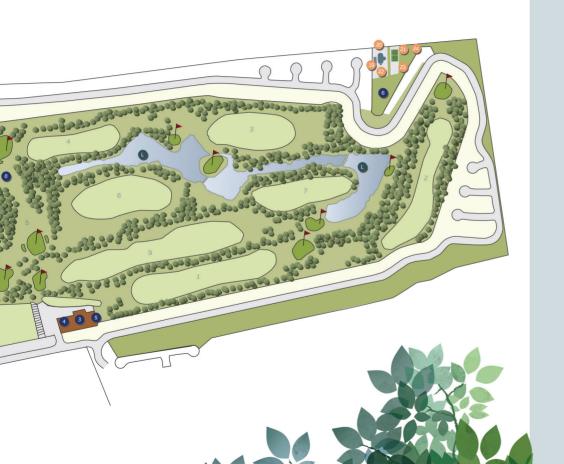

#### LA MISION MODEL

- 2 Bedroom
- 2 Bathrooms
- Studio
- Dining room
- Living room
- Kitchen
- Parking for 2 cars

- 1291.6 sq ft Construction
- 2690.9 sq ft lot (Fairway)

Baja Country Club is very proud to host an 18 holes, par 72 championship golf course featuring 6,859 yards of play and 12 acres of natural lakes as part of our residential development, both surrounded by an extraordinary scenery of mountains and green vegetation.

Designed by acclaimed golf architects, Pete and Roy Dye, our course attracts local and foreign visitors alike; also, it hosts several different tournaments year round as well as master clinics, corporate and charity events.