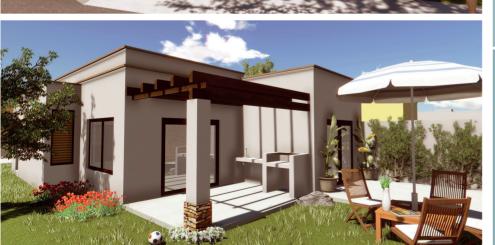

#### LA MISION MODEL

- 2 Bedroom
- 2 Bathrooms
- Studio
- Dining room
- Living room
- Kitchen
- Parking for 2 cars

- 1291.6 sq ft Construction
- 2690.9 sq ft lot (Fairway)

Baja Country Club is very proud to host an 18 holes, par 72 championship golf course featuring 6,859 yards of play and 12 acres of natural lakes as part of our residential development, both surrounded by an extraordinary scenery of mountains and green vegetation.

# Come and get to know our new model house La Mision

Visit us and picture yourself in Baja Country Club's beautiful environment. Our new model La Mision is located next to the fairway, includes luxury finishes, 2 bedrooms (3 bedroom option available), 2 bathrooms, studio, dining room, living room, kitchen and parking for two cars.