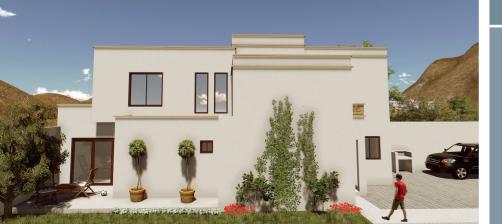

#### STO. TOMAS MODEL

- 3 Bedrooms
- 2½ Bathrooms
- Dining room
- Living room
- Kitchen
- Parking for 2 cars

- 1377.7 sq ft Construction
- 2152.7 sq ft lot (mountain side)

The Santo Tomas model is a two floor home located around the golf course on the mountain side. La Mision model is a one floor home built next to de golf course towards the fairways. Both models feature solid construction and quality finishes.