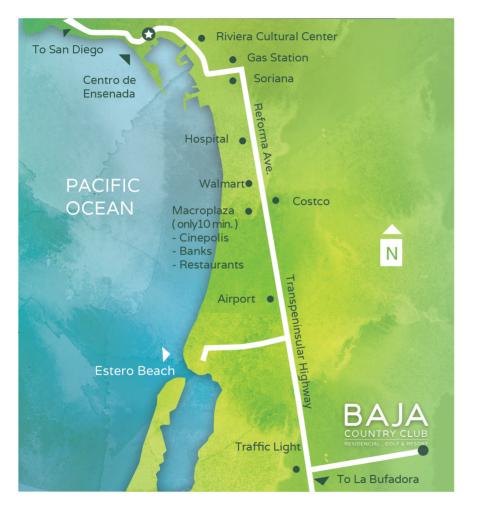

Baja Country Club is located in the south of Ensenada; very close to the city's main shopping centers, entertainment venues, hospitals, schools, Baja's state university and government facilities. However, it is also away of all city noise so you can, at the end of the day, leave behind all worries and tribulations and simply enjoy your loved ones and all the amenities at your new place of residence. Go for a few rounds of golf, or simply enjoy the freedom the open spaces here have in store for you.