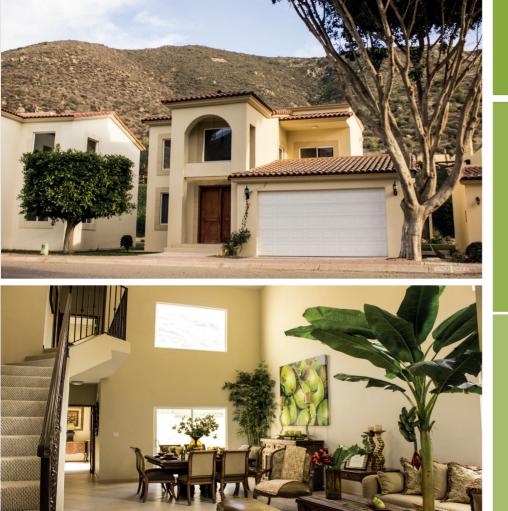

The Santo Tomas model is a two floor home located around the golf course on the mountain side. La Mision model is a one floor home built next to de golf course towards the fairways. Both models feature solid construction and quality finishes.

The second model is named after the mission of Loreto and it's located on the mountain side of the development; it is a two story home with amazing views of the natural surroundings.

There are many financing options for the purchase of our models; like all type of bank credits. This is your opportunity to enjoy harmony and nature at your doorstep.

#### STO. TOMAS MODEL

- 3 Bedrooms
- 2½ Bathrooms
- Dining room
- Living room
- Kitchen
- Parking for 2 cars

- 1377.7 sq ft Construction
- 2152.7 sq ft lot (mountain side)