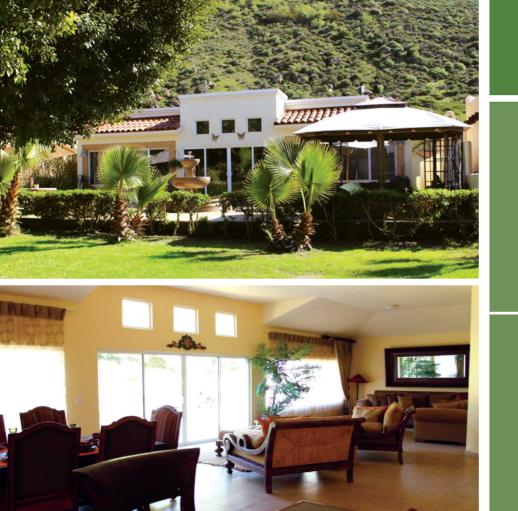

The Santo Tomas model is a two floor home located around the golf course on the mountain side. La Mision model is a one floor home built next to de golf course towards the fairways. Both models feature solid construction and quality finishes.

# Come and get to know our new model house La Mision

Visit us and picture yourself in Baja Country Club's beautiful environment. Our new model La Mision is located next to the fairway, includes luxury finishes, 2 bedrooms (3 bedroom option available), 2 bathrooms, studio, dining room, living room, kitchen and parking for two cars.