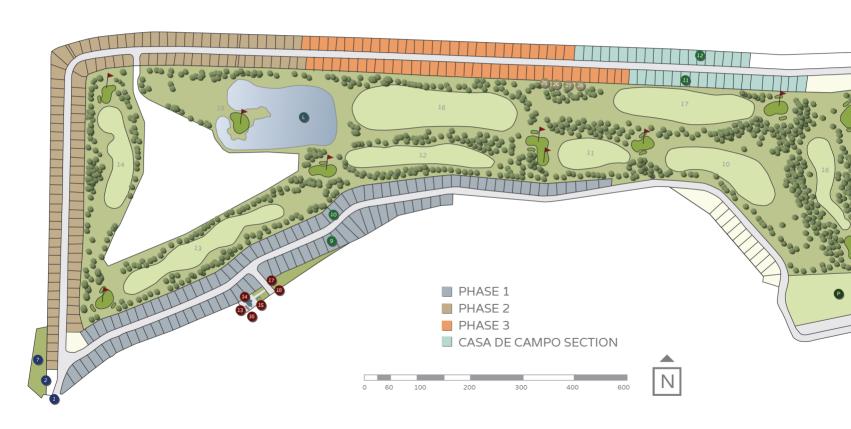

The country life that our development offers is beyond comparison. That is why buying a home at Baja Country Club, will always make for an exceptional investment.

- 1 Entrance
- 2 Information office
- 3 Pro Shop
- 4 Restaurant
- Spa
- 6 Events Area
- Green Area
- Organic Vegetable Garden
- 9 Loreto Model House
- 10 Los Cabos Model House
- 11 La Misión Model House
- 12 St Tomas Model House
- 13 Club House 1
- 14 Pool
- Basketball Court
- 16 Gym
- 17 BBQ Grills
- 18 Kids Play Area

- (1) Club House 2
- 20 Pool
- Tennis Court
- 2 Gym
- BBQ Grills
- Wids Play Area
- 25 Recreational Area
- <sup>26</sup> Gym
- 27 Telescope
- Kids Play Area
  - Green
- Practice Area
- Lakes